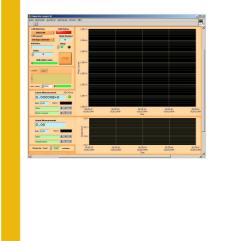

## Feature Overview of the Software DigiLog

The LabView® based free software "DigiLog" is tool for displaying and logging of irradiation and temperature data generated by the sglux digital sensors. The measurements and the data appearance can be customized. The output data is logged in a file.

The irradiation is displayed in the upper graphic window and the sensor temperature is shown below. In the left command column, the user can change various settings for the presentation and the logging. DigiLog runs with all MS Windows systems since Windows NT 4.0