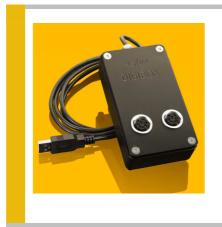

## DIGIBOX & Software DigiLog

CAN-to-USB converter box and evaluation software

The DIGIBOX is a CAN to USB converter box converting the CAN output signal of the digital sglux UV sensors into an USB signal. Up to eight sensors can be connected to the box.

## Feature Overview of the DIGIBOX

| Measurement  | Conversion of CAN signal from sglux digital UV sensors into an USB signal |
|--------------|---------------------------------------------------------------------------|
| Output       | USB-signal                                                                |
| Power Supply | via USB termial                                                           |

| Specifications of the DIGIBOX           | Value                | Unit            |
|-----------------------------------------|----------------------|-----------------|
| Waisht                                  | 200                  | ~               |
| Weight<br>Dimensions                    | 300<br>115 x 65 x 35 | cm <sup>3</sup> |
| Sensor inputs in standard configuration | 2                    | -               |
| USB cable length                        | 2                    | т               |